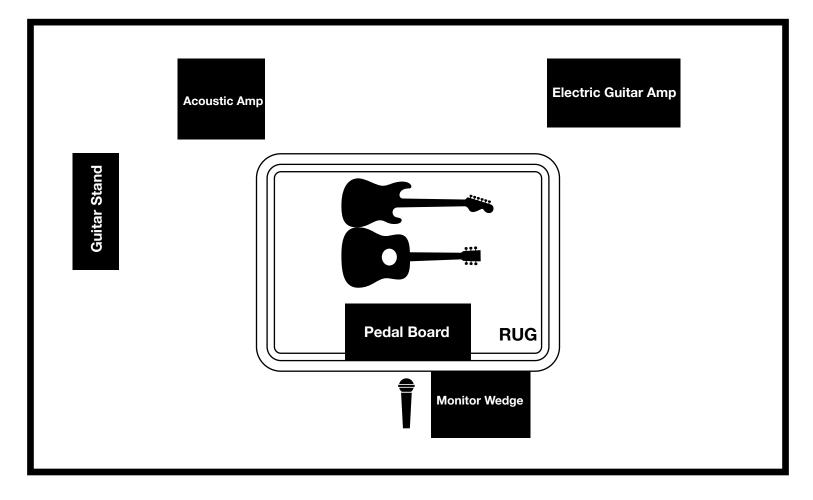

## <u>STAGE PLOT AND INPUT LIST</u> ARTIST : Meli Levi CONTACT: Meli Levi 206.380.2447, mgmt@melilevi.com

| INPUT | FUNCTION        | MIC/D.I.                                                         | STAND TYPE         | INSERT                                 |
|-------|-----------------|------------------------------------------------------------------|--------------------|----------------------------------------|
| 1     | Vocals          | Shure Beta 58,<br>ARTIST<br>PROVIDED                             | ARTIST<br>PROVIDED | LIGHT COMP,<br>TASTEFUL ROOM<br>REVERB |
| 2     | Acoustic guitar | D.I. from Acoustic<br>Amp                                        | ARTIST<br>PROVIDED | None                                   |
| 3     | Electric guitar | Mic (XLR D.I.<br>available if needed<br>on back panel of<br>amp) | ARTIST<br>PROVIDED | None                                   |