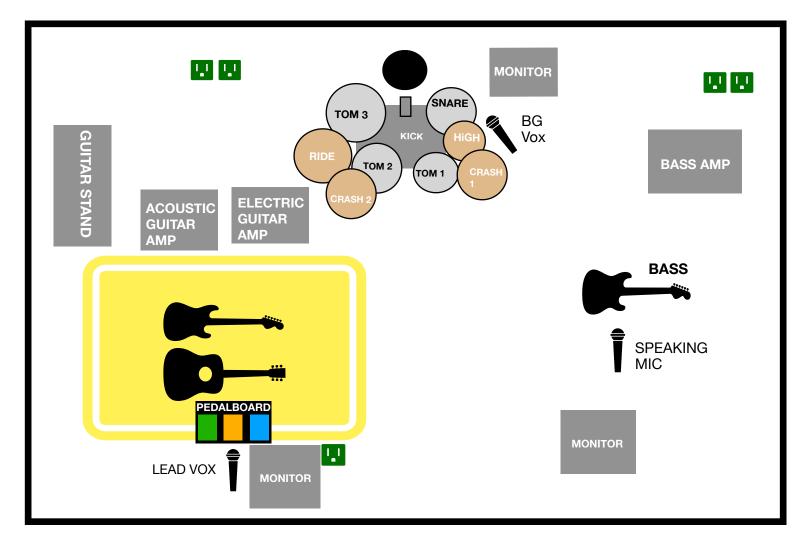

## **STAGE PLOT AND INPUT LIST**

## ARTIST : Meli Levi CONTACT: Meli Levi 206.380.2447 MGMT: <u>mgmt@melilevi.com</u>

AUDIENCE

| INPUT | FUNCTION    | MIC/D.I.                             | STAND TYPE      | INSERT                                    |
|-------|-------------|--------------------------------------|-----------------|-------------------------------------------|
| 1     | Lead vocals | Shure Beta 58,<br>ARTIST<br>PROVIDED | Artist provided | Light comp, EQ<br>and reverb as<br>needed |

| INPUT | FUNCTION                       | MIC/D.I.                                          | STAND TYPE                    | INSERT                                    |
|-------|--------------------------------|---------------------------------------------------|-------------------------------|-------------------------------------------|
| 2     | Background<br>Vocals (drummer) | Mic                                               | Boom                          | Light comp, EQ<br>and reverb as<br>needed |
| 3     | Bassist                        | Mic                                               | Boom                          |                                           |
| 4     | Acoustic/Electric<br>guitar    | D.I., 1/4 input from<br>Pedal board               | Artist provided               |                                           |
| 5     | Electric guitar/s              | Mic<br>+ D.I. available<br>(back panel of<br>amp) | Artist provided               |                                           |
| 6     | Bass Guitar                    | D.I.                                              | Electric Bass<br>Guitar stand |                                           |
| 7     | Kick                           |                                                   |                               |                                           |
| 8     | Snare                          |                                                   |                               |                                           |
| 9     | Hi Hat                         |                                                   |                               |                                           |
| 10    | Tom 1                          |                                                   |                               |                                           |
| 11    | Tom 2                          |                                                   |                               |                                           |
| 12    | Tom 3                          |                                                   |                               |                                           |
| 13    | Overhead L                     |                                                   |                               |                                           |
| 14    | Overhead R                     |                                                   |                               |                                           |