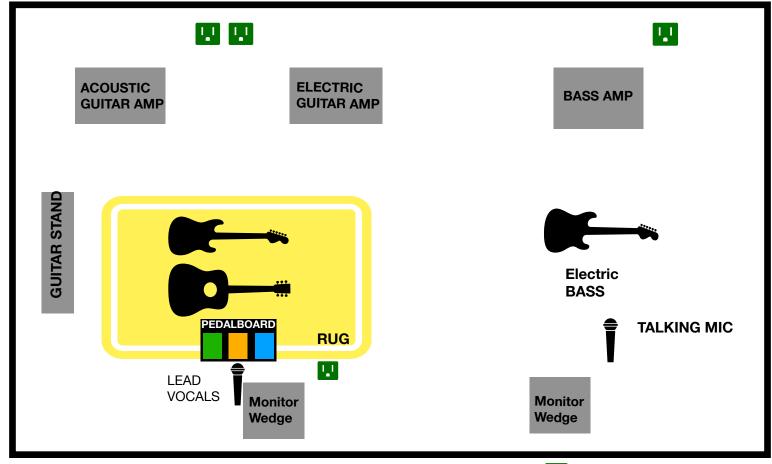

## **STAGE PLOT AND INPUT LIST**

**Artist: Meli Levi** 

Contact: Meli Levi 206.380.2447

Management: mgmt@melilevi.com

## **AUDIENCE**

## **!!** = ELECTRICAL OUTLET

| INPUT | FUNCTION            | MIC/D.I.                             | STAND TYPE         | INSERT                               |
|-------|---------------------|--------------------------------------|--------------------|--------------------------------------|
| 1     | Vox                 | Shure Beta 58,<br>ARTIST<br>PROVIDED | ARTIST<br>PROVIDED | LIGHT COMP,<br>TASTEFUL<br>REVERB ;) |
| 2     | Acoustic guitar amp | XLR D.I. from amp                    | ARTIST<br>PROVIDED | None                                 |
| 3     | Electric guitar amp | Mic                                  | ARTIST<br>PROVIDED | None                                 |

| INPUT | FUNCTION      | MIC/D.I.          | STAND TYPE             | INSERT |
|-------|---------------|-------------------|------------------------|--------|
| 4     | Electric Bass | XLR D.I. from amp | Electric Bass<br>Stand | None   |